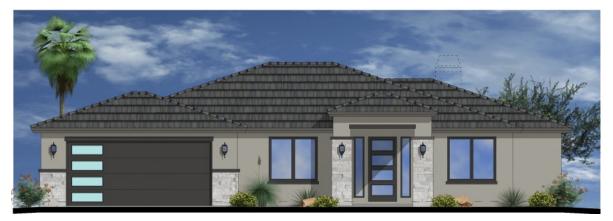

## **2020 FLOOR PLAN**

- ♦ 9' Ceilings
- ♦ 8' Interior Doors
- ♦ 42" Wide Entry Door
- ♦ Oversized Covered Patios
- ♦ Lifted Truck Friendly Garage
- ♦ Garage Entry "Drop Zone"
- ♦ Interior Stone Wall Gallery
- ♦ Chef's Kitchen With Appliances
- ♦ American-Made Cabinetry
- ♦ Soft-Close Cabinet Features
- ♦ LED Cabinet Lighting
- ♦ Spacious 12X12 Bedrooms
- ♦ Walk-In Closet At Each Bedroom
- ♦ Bedroom Separation For Privacy
- Office or 4th Bedroom Option
- Ceiling Fans in Every Room
- ♦ Cove Lighting in Master Bedroom
- Direct Access From Master Closet
   To Laundry Room