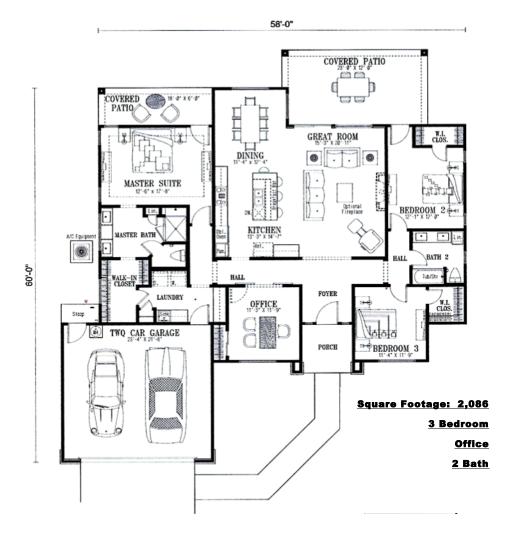

## **2020 FLOOR PLAN**

- ♦ 9' Ceilings
- ♦ 8' Interior Doors
- ♦ 42" Wide Entry Door
- ♦ Oversized Covered Patios
- ♦ Lifted Truck Friendly Garage
- ♦ Garage Entry "Drop Zone"
- ♦ Interior Stone Wall Gallery
- ♦ Chef's Kitchen With Appliances
- ♦ American-Made Cabinetry
- ♦ Soft-Close Cabinet Features
- ♦ LED Cabinet Lighting
- ♦ Spacious 12X12 Bedrooms
- ♦ Walk-In Closet At Each Bedroom
- ♦ Bedroom Separation For Privacy
- Office or 4th Bedroom Option
- Ceiling Fans in Every Room
- ♦ Cove Lighting in Master Bedroom
- Direct Access From Master Closet
   To Laundry Room